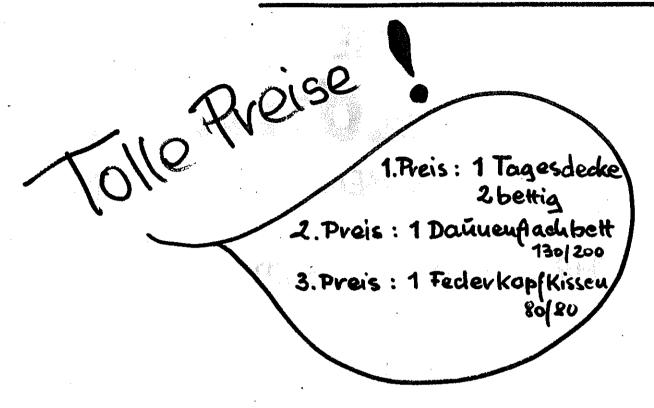

# DAS GROSSE PRUNKLOSIA-RATESPIEL

Machen Sie mit...... Gewinnen Sie wertvolle Sachpreise im Gesamtwert von über 500.- DM.

Sie gewinnen, wenn Sie die unten stehenden Fragen richtig beantworten und den Lösungsschein bis spätestens 15. Februar 74 absenden.

Bei mehreren richtigen Lösungen entscheidet die öffentliche Ziehung anläßlich der 2.Sitzung der Prunklosia.

Hier abtrennen und einsenden! Richtige Antwort unterstreichen:

Wann wurde die Prunklosia gegründet 🦞 1963 1954 1974 Wie heißt der Inh. der Fa. Betten-Schaller: Hegendörfer Müller Wo ist der Sitz der Fa. Betten Schaller: Fürth Emskirchen Nbg. 100 Jahre 75 Wie alt ist die Fa. Betten Schaller: 50 5.1. 32.2. 11.11. Wann beginnt der Fasching: