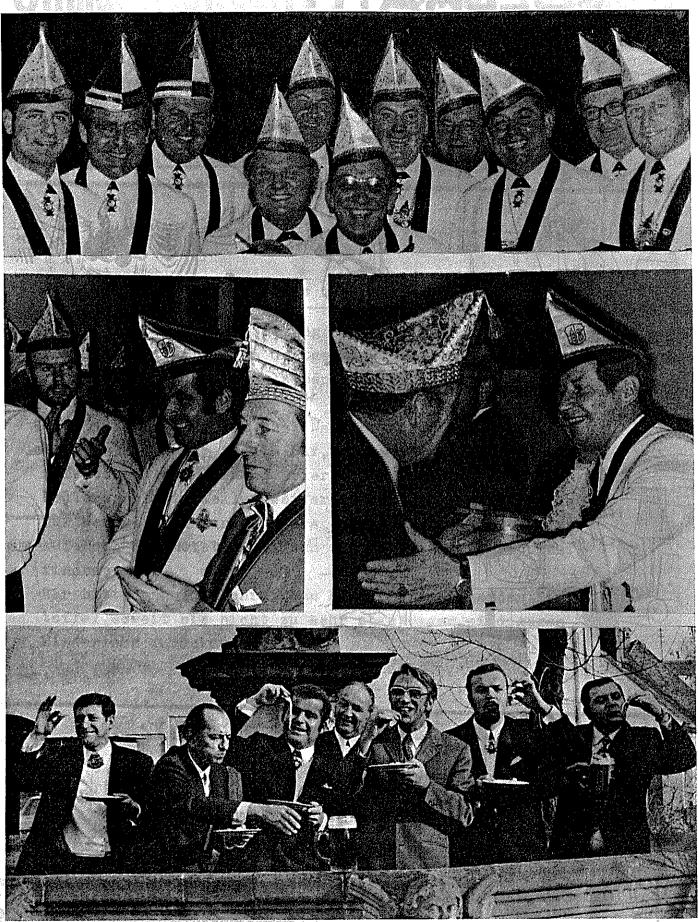

#### Beschreibung der Bilder:

Sitzung 1973

- 1. Reihe links: Elferrat
- 1. Reihe rechts: Büttenredner Albin Plaschko
- 2. Reihe links: Sitzungspräsident Walter Knoll
- 2. Reihe rechts: Garde Bad Windsheim
- 3. Reihe links: Die Gleisschleifer aus Nürnberg

mitte: Gitte aus Nürnberg

rechts: Die Zwetschgermännla aus Nürnberg

4. Reihe links: Der Fanfarenchor

mitte: Büttenredner aus Nürnberg

rechts: Chorleiter Körnlein

DEWA-KRAFTFUTTERWERK

Der Elferrat 1973 /74

+ **\*O**\$2\*\*\*\*\*\*\*

Beim Heringsessen am Aschermittwoch