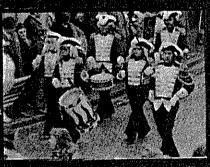

#### Beschreibung der Bilder:

Sitzung 1973

- 1. Reihe links: Elferrat
- 1. Reihe rechts: Büttenredner Albin Plaschko
- 2. Reihe links: Sitzungspräsident Walter Knoll
- 2. Reihe rechts: Garde Bad Windsheim
- 3. Reihe links: Die Gleisschleifer aus Nürnberg

mitte: Gitte aus Nürnberg

rechts: Die Zwetschgermännla aus Nürnberg

4. Reihe links: Der Fanfarenchor

mitte: Büttenredner aus Nürnberg

rechts: Chorleiter Körnlein