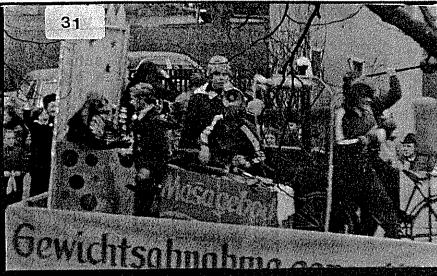

#### Beschreibung der Bilder:

Sitzung 1973

- 1. Reihe links: Elferrat
- 1. Reihe rechts: Büttenredner Albin Plaschko
- 2. Reihe links: Sitzungspräsident Walter Knoll
- 2. Reihe rechts: Garde Bad Windsheim
- 3. Reihe links: Die Gleisschleifer aus Nürnberg

mitte: Gitte aus Nürnberg

rechts: Die Zwetschgermännla aus Nürnberg

4. Reihe links: Der Fanfarenchor

mitte: Büttenredner aus Nürnberg

rechts: Chorleiter Körnlein