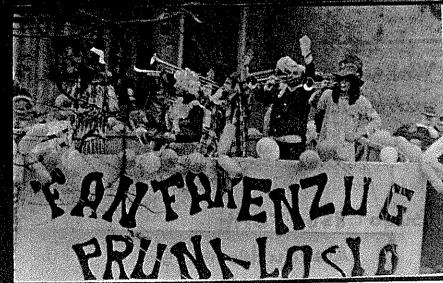

Albin Plaschko
Gesang.Vortr.: Erhard Fleischmann
Michael Ostertag

Fanfaren Zug

Chorleiter : Kurt Körnlein

Bläser: Günther Paulu

Günther Paulus, Franz Elgas Helmut Riedl, Klaus Körnlein Bernd Schuler, Werner Hutter

Günther Ostertag Christl Brosowski

Paul Garbarukow

Trommler: Gudrun Dünisch, Barbi Meysel

Wolfgang Harbig, Rudolf Schwarz

SHEARWAY! \* JAMES ()