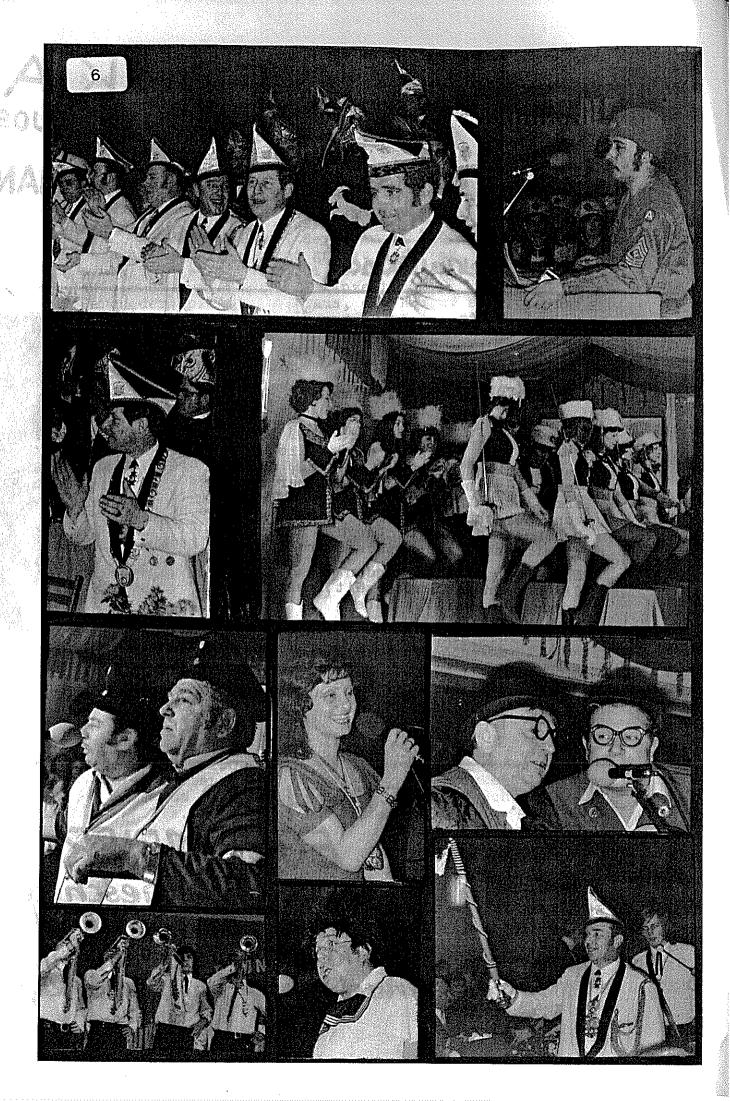

#### Beschreibung der Bilder:

Sitzung 1973

- 1. Reihe links: Elferrat
- 1. Reihe rechts: Büttenredner Albin Plaschko
- 2. Reihe links: Sitzungspräsident Walter Knoll
- 2. Reihe rechts: Garde Bad Windsheim
- 3. Reihe links: Die Gleisschleifer aus Nürnberg

mitte: Gitte aus Nürnberg

rechts: Die Zwetschgermännla aus Nürnberg

4. Reihe links: Der Fanfarenchor

mitte: Büttenredner aus Nürnberg

rechts: Chorleiter Körnlein