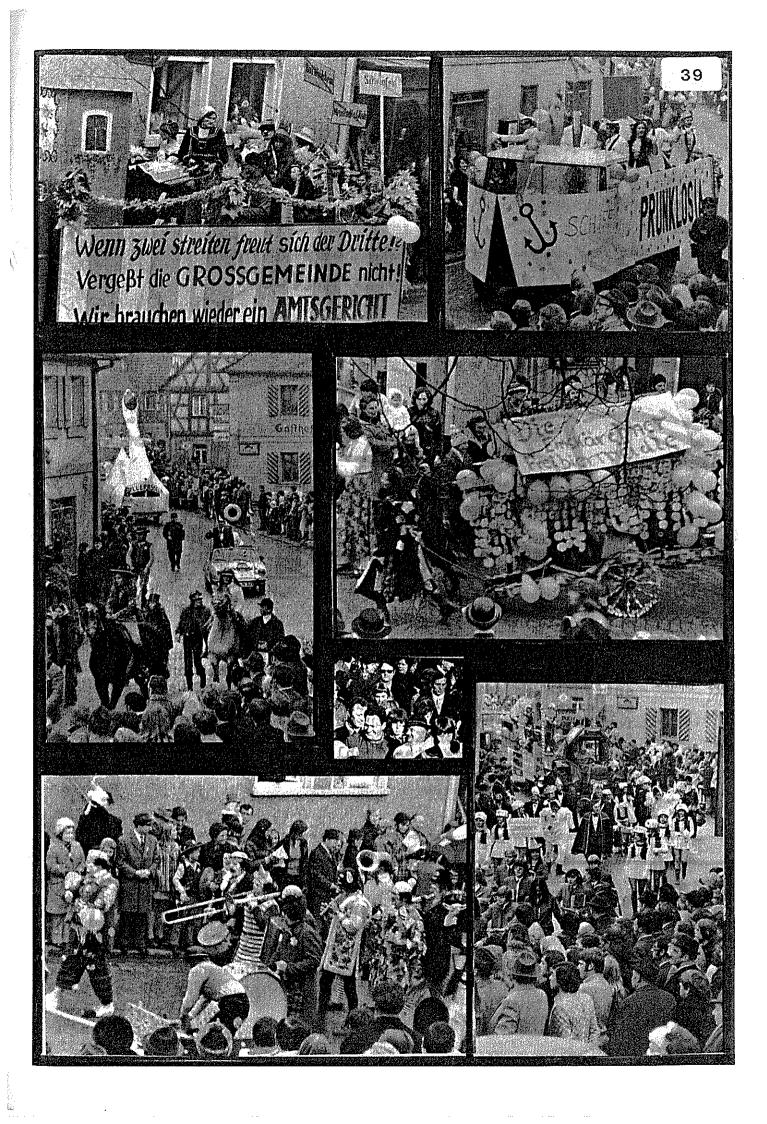

#### Beschreibung der Bilder:

Sitzung 1973

- 1. Reihe links: Elferrat
- 1. Reihe rechts: Büttenredner Albin Plaschko
- 2. Reihe links: Sitzungspräsident Walter Knoll
- 2. Reihe rechts: Garde Bad Windsheim
- 3. Reihe links: Die Gleisschleifer aus Nürnberg

mitte: Gitte aus Nürnberg

rechts: Die Zwetschgermännla aus Nürnberg

4. Reihe links: Der Fanfarenchor

mitte: Büttenredner aus Nürnberg

rechts: Chorleiter Körnlein