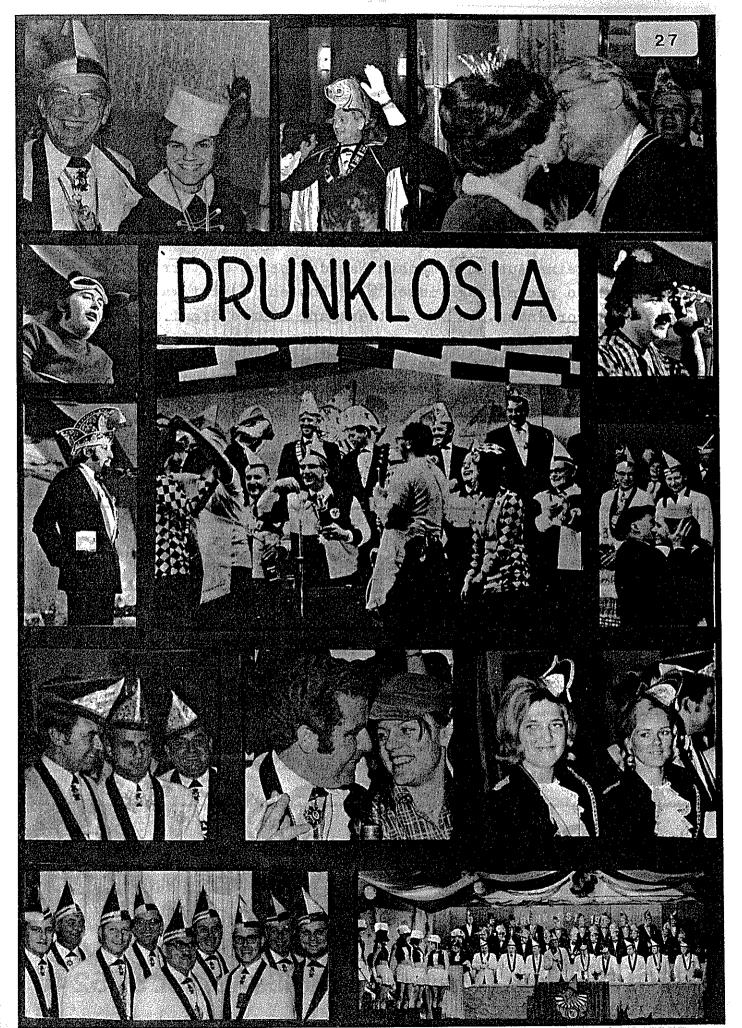

#### Beschreibung der Bilder:

Sitzung 1973

- 1. Reihe links: Elferrat
- 1. Reihe rechts: Büttenredner Albin Plaschko
- 2. Reihe links: Sitzungspräsident Walter Knoll
- 2. Reihe rechts: Garde Bad Windsheim
- 3. Reihe links: Die Gleisschleifer aus Nürnberg

mitte: Gitte aus Nürnberg

rechts: Die Zwetschgermännla aus Nürnberg

4. Reihe links: Der Fanfarenchor

mitte: Büttenredner aus Nürnberg

rechts: Chorleiter Körnlein