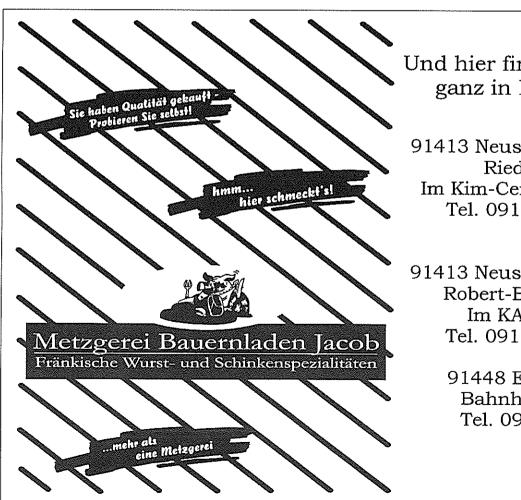

### Aktive des Fanfarenzuges 2006 / 2007

Ramona Gruber, Thilo Gruber, Ulrike Gruber, Luise Hartmann, André Hartung, Katharina Keller, Markus Löw, Roland Bram, Christian Rosner, Christian Scherwinski, Conny Scherwinski, Nicole Scherwinski, Matthias Schmid, Stefan Schneider, Andreas Schweighöfer, Marion Schweighöfer, Karl Zeitler

Leitung: Jürgen Schreiner