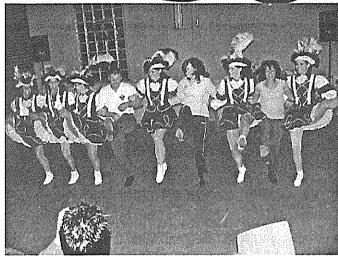

Unsere Wichtelgarde weckte im Saal Frühlingsgefühle

Unsere Jugendmarschgarde "Rote Funken"

Unser Tanzmariechen Ramona

Die Jugendschautanzgarde präsentierte "Car Wash"

Jörg Hofmann aus Markt Erlbach

Das Tanzpaar der Steiner Schlossgeister

Akrobatik vom Feinsten präsentiert Von unserer Juniorengarde

Alex Höhn vom Fastnachtsverband Franken ehrte verdiente Mitglieder der Prunklosia

Begeisterte mit ihrem Marsch: Unsere Elferratsgarde

Vorsitzender Bernd Rauscher in der Bütt

Lässt Frauenherzen höher schlagen: unser Männerballett