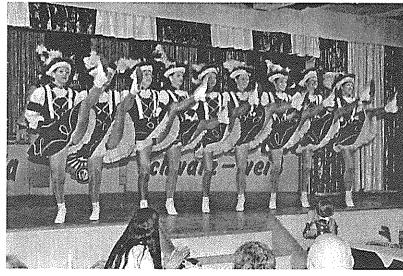

Unsere Wichtelgarde weckte im Saal Frühlingsgefühle

Unsere Jugendmarschgarde "Rote Funken"

Unser Tanzmariechen Ramona

Die Jugendschautanzgarde präsentierte "Car Wash"

Jörg Hofmann aus Markt Erlbach

Das Tanzpaar der Steiner Schlossgeister

Ein ganz besonderer Programmpunkt: Die Juniorengarde tanzt zur Live-Musik des Fanfarenzuges

Steht auch auf vielen anderen Bühnen: Unser Fanfarenzug

Unsere Kleinsten: die Wichtelgarde

"Gardemädchen" Laura