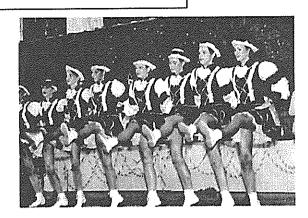

Unsere Wichtelgarde weckte im Saal Frühlingsgefühle

Unsere Jugendmarschgarde "Rote Funken"

Unser Tanzmariechen Ramona

Die Jugendschautanzgarde präsentierte "Car Wash"

Jörg Hofmann aus Markt Erlbach

Das Tanzpaar der Steiner Schlossgeister

Akrobatik vom Feinsten präsentiert Von unserer Juniorengarde

Alex Höhn vom Fastnachtsverband Franken ehrte verdiente Mitglieder der Prunklosia

Begeisterte mit ihrem Marsch: Unsere Elferratsgarde

Vorsitzender Bernd Rauscher in der Bütt

Lässt Frauenherzen höher schlagen: unser Männerballett