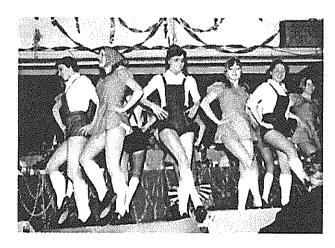

## Showtanzgirls

Jana Belatschek und Julia Humann

Trainerinnen: Michaela Geisendörfer und Susanne Sprenger