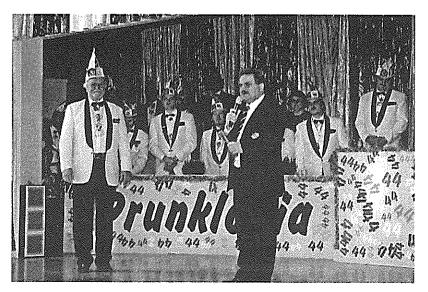

#### Jungegebliebene

Setzen Sie auch für ältere Ford Fahrzeuge auf den Service vom Fachmann.

..... fragen Sie Ihren Ford Händler

Bahnhofstr. 23-25, 91448 Emskirchen, Tel. 09104/671

Traditionell eröffnet der Fanfarenzug die Sitzung

"Heute haun wir auf die Pauke..."

Vorsitzender Bernd Rauscher begr

ßt das wieder zahlreich erschienene Publikum

Nachwuchs in der Bütt: Laura Kopplin

Jedes Jahr ein gerngesehener Gast:das Steigerwaldbäuerle