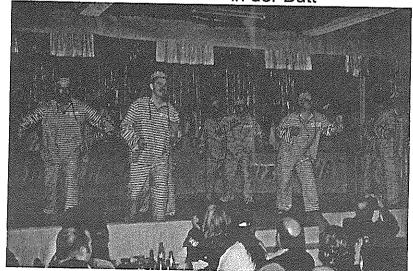

#### Jungegebliebene

Setzen Sie auch für ältere Ford Fahrzeuge auf den Service vom Fachmann.

..... fragen Sie Ihren Ford Händler

Bahnhofstr. 23-25, 91448 Emskirchen, Tel. 09104/671

Traditionell eröffnet der Fanfarenzug die Sitzung

"Heute haun wir auf die Pauke..."

Vorsitzender Bernd Rauscher begr

ßt das wieder zahlreich erschienene Publikum

Nachwuchs in der Bütt: Laura Kopplin

Jedes Jahr ein gerngesehener Gast:das Steigerwaldbäuerle

Unsere Wichtelgarde weckte im Saal Frühlingsgefühle

Unsere Jugendmarschgarde "Rote Funken"

Unser Tanzmariechen Ramona

Die Jugendschautanzgarde präsentierte "Car Wash"

Jörg Hofmann aus Markt Erlbach

Das Tanzpaar der Steiner Schlossgeister

Akrobatik vom Feinsten präsentiert Von unserer Juniorengarde

Alex Höhn vom Fastnachtsverband Franken ehrte verdiente Mitglieder der Prunklosia

Begeisterte mit ihrem Marsch: Unsere Elferratsgarde

Vorsitzender Bernd Rauscher in der Bütt

Lässt Frauenherzen höher schlagen: unser Männerballett