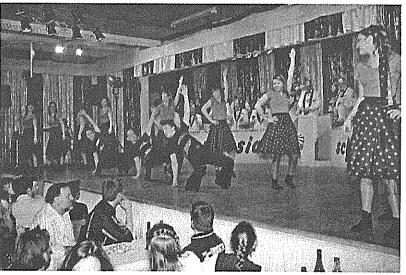

Akrobatik vom Feinsten präsentiert Von unserer Juniorengarde

Alex Höhn vom Fastnachtsverband Franken ehrte verdiente Mitglieder der Prunklosia

Begeisterte mit ihrem Marsch: Unsere Elferratsgarde

Vorsitzender Bernd Rauscher in der Bütt

Lässt Frauenherzen höher schlagen: unser Männerballett

Ein weiteres Highlight: Superfranke Alexander Göttlicher

Die Prinzengarde der AlZiBib entführte in die Siebziger Jahre

Schaurig schön - der Showtanz unserer Elferratsgarde