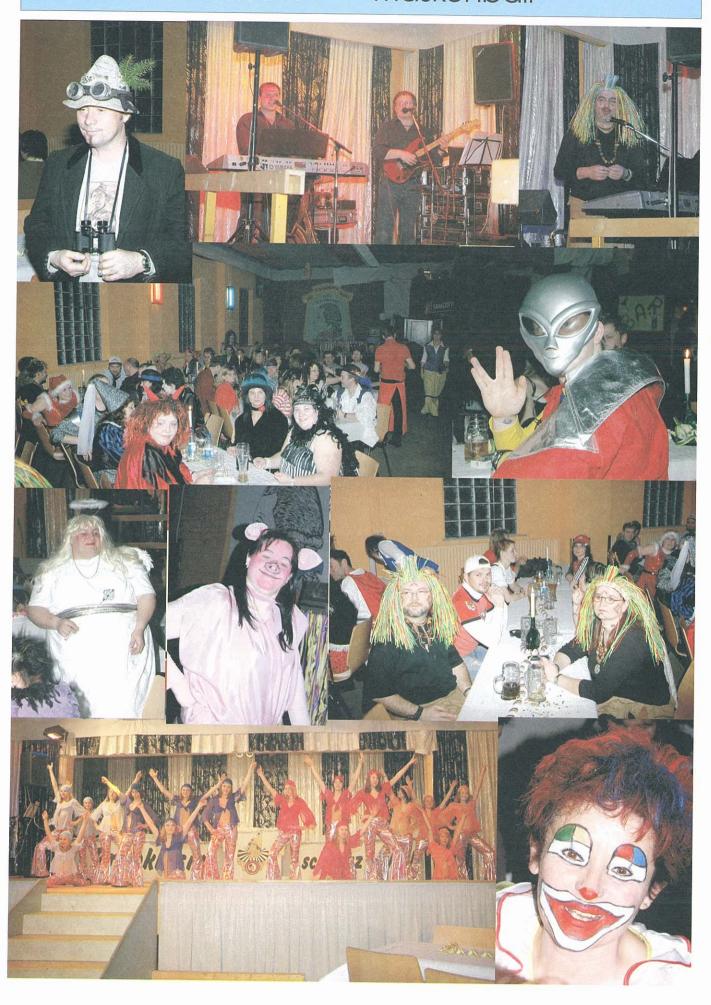

der Stefan, "Stupfel" genannt, jeden Tag wird Fett verbrannt.

Doch eines Morgens, welch ein Schreck, die Waage, die zeigt zuviel Fett. "Ab morgen, da ist Schluss mit hocken, steh früher auf um noch zu joggen!"

Nach einer Woche, was ist das? Jetzt macht's ihm grad so richtig Spaß! "Was zeigt denn etz die Waage an, das sind doch viel zu wenig Gramm!!!"

Wie Schuppen fällt's ihm von den Augen: "ich muss ja gor ka Fett absaugen! Hätt ich gscheid hiegschaut, hätt ich's gseng, hätt müssen mich net so beweng.

Die Waage, ich seh's etz genau, stand nicht auf Mann sondern auf Frau!" Drumm lieber Stupfel, lass dir sagen: Sollst lieber doch 'ne Brille tragen!!!













Inh.: Dominica Riedel, Ginsterweg 1, 91448 Emskirchen Termine nach Vereinbarung unter Telefon 09104/860306



## Maskenball



#### Maskenball



#### TIERLIEBE

Gespräch in einem Emskernger Haus- und Gartenmarkt



Haben Sie etwas für Ratten?

Marktleiterin:

Ja! Wolln Sie fünfhunnert Gramm odder glei fünf Killo?

Kundin:

Handelt es sich bei beiden Packungen um das gleiche oder verschiedene Produkte? Marktleiterin: Es iss zwaamoll desselbe.Mir hamm blooß dees Brummolien. A annersch Ratzergifft

hamm mir net

Kundin:

Aber ich wollte doch für meine Ratten ein Futter und kein Gift!

Marktleiterin: Für Ratzn hamm mir ka Futter. Do hamm mir blooß wos zum Hiemachn.

Anmerkung: Die Kundin verließ enttäuscht das Geschäft. Ob sie es jemals wieder aufgesucht hat, ist der Redaktion nicht bekannt.

Zeigt her Eure Füße - zeigt her Eure Schuh!

Upps !!! .... da wören wohl mal ein paar neue fällig !

🍑 für Damen - Herren -