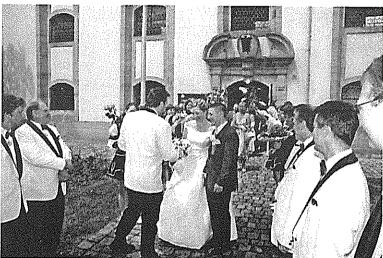

Hohlweg 4  $\cdot$  91448 Emskirchen-Oberniederndorf  $\cdot$  Tel. 09104/8 24 90-0 Dipl.-Ing. (FH) Herbert Wunner

Hochzeit von Sabrina und Michael Kerschbaum