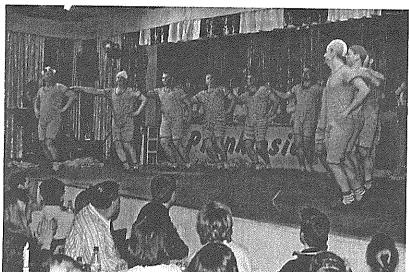

Ein ganz besonderer Programmpunkt: Die Juniorengarde tanzt zur Live-Musik des Fanfarenzuges

Steht auch auf vielen anderen Bühnen: Unser Fanfarenzug

Unsere Kleinsten: die Wichtelgarde

"Gardemädchen" Laura

Fahrt ins Grüne mit unserer Jugendschautanzgarde

Da sprang der Funke über - unsere Jugendmarschgarde "Die roten Funken"

Und wehe, wehe, Wenn ich sehe, ...

Das Prinzenpaar der AlZiBib

Und - links, rechts, vor und zurück - eine kleine Schunkelrunde auf der Bühne

ein wahrer Augenschmauss der Marsch der Juniorengarde

Und - JUMP

Ist das nicht ein toller Anblick? - unsere Elferratsgarde mit ihrem Marsch

Ist das die Bademode der neuen Saison???

Schwangerschaftsgymnastik mal anders!