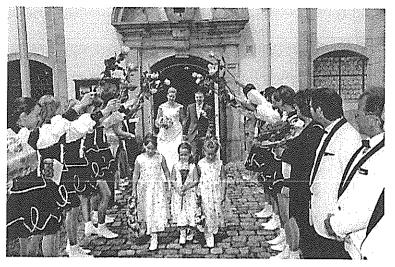

Hohlweg 4  $\cdot$  91448 Emskirchen-Oberniederndorf  $\cdot$  Tel. 09104/8 24 90-0 Dipl.-Ing. (FH) Herbert Wunner

Hochzeit von Sabrina und Michael Kerschbaum