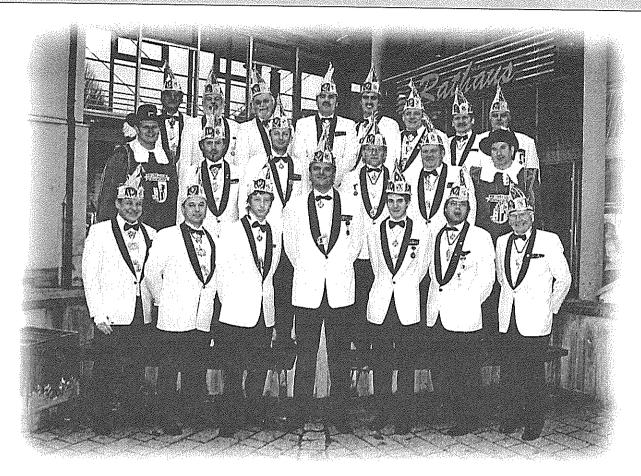

#### von links nach rechts:

Helmut Riedel, Werner Häuser, Franz Elgas, Bernd Rauscher, Armin Feuchtmann, Johannes Krieglsteiner, Rudi Hubert, Richard Ultsch, Andre Hartung, Werner Rebel, Ulrich Geisendörfer, Heiner Gutmann, Horst Hammer, Stefan Schneider, Jürgen Heidingsfelder, Philipp Ballhorn, Adrian Gruber, Ulrich Feuchtmann, Christian Scherwinski, Jörg Schmidtlein, Erwin Hubert

#### **ELFERRAT**:

Präsident:

Franz Elgas

Pagen:

Karin Stefani, Maria Rosner

Elferrat:

Philipp Ballhorn, Franz Elgas, Armin Feuchtmann, Ulrich Feuchtmann,

Ulrich Geisendörfer, Thilo Gruber, Adrian Gruber, Heinrich Gutmann, Werner Häuser, Horst Hammer, Andre Hartung, Jürgen Heidingsfelder, Erwin Hubert, Rudolf Hubert, Johannes Krieglsteiner, Bernd Rauscher, Werner Rebel, Helmut Riedel, Christian Scherwinski, Jörg Schmidtlein, Stefan Schneider, Bernd Schuler,