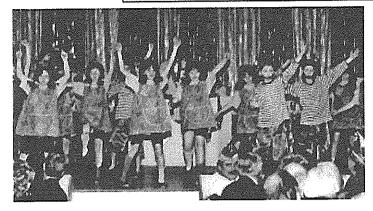

Unsere Wichtelgarde weckte im Saal Frühlingsgefühle

Unsere Jugendmarschgarde "Rote Funken"

Unser Tanzmariechen Ramona

Die Jugendschautanzgarde präsentierte "Car Wash"

Jörg Hofmann aus Markt Erlbach

Das Tanzpaar der Steiner Schlossgeister

Akrobatik vom Feinsten präsentiert Von unserer Juniorengarde

Alex Höhn vom Fastnachtsverband Franken ehrte verdiente Mitglieder der Prunklosia

Begeisterte mit ihrem Marsch: Unsere Elferratsgarde

Vorsitzender Bernd Rauscher in der Bütt

Lässt Frauenherzen höher schlagen: unser Männerballett