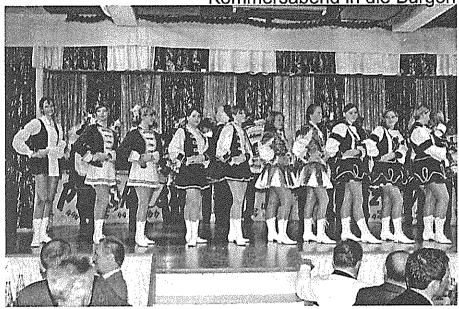

Nach wenigen Jahren hat sich bereits die **Jugendarbeit** bewährt. Unter der Leitung geschulter Trainerinnen konnten mehrere **Garden** aufgebaut werden:

Eine Kindergarde,

eine Jugendmarschgarde,

Jugendschautanzgarde,

Elferratsgarde.

Sogar eine Wichtelgarde und ein Tanzmariechen kamen mit der Zeit dazu.

Heuer nun stehen erstmalig die Prunklosia Showtanzgirls, ein Tanzpaar, auf der Bühne.

Als Highlight jeder Sitzung erwies sich das Männerballet.