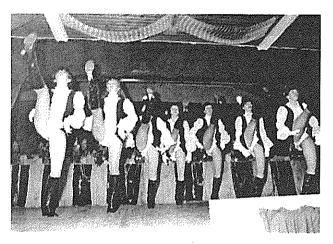

### Aktive des Fanfarenzuges 2006 / 2007

Ramona Gruber, Thilo Gruber, Ulrike Gruber, Luise Hartmann, André Hartung, Katharina Keller, Markus Löw, Roland Bram, Christian Rosner, Christian Scherwinski, Conny Scherwinski, Nicole Scherwinski, Matthias Schmid, Stefan Schneider, Andreas Schweighöfer, Marion Schweighöfer, Karl Zeitler

Leitung: Jürgen Schreiner