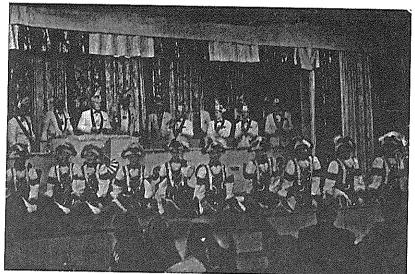

#### 1. Sitzung

Alexander Göttlicher "testet"
Senator Inkmann

Sitzungspräsident Franz Elgas führte souverän durchs Programm

Links: Das Publikum ist begeistert!

Unten links:
Der Showtanz der
Elferratsgarde - da kriegt
man doch gleich eine
Gänsehaut