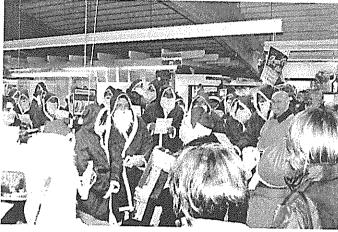

### JA, IS DENN HEUT SCHO WEIHNACHTEN???

#### **REWE sagt:**

Wetten, dass ihr es nicht schafft, 50 Nikoläuse im Rewe-Mark zu versammeln, die dann "Lasst uns froh und munter sein" singen!

Wir haben es doch geschafft. Als Belohnung gab es einen Scheck in Höhe von 1000 Euro.