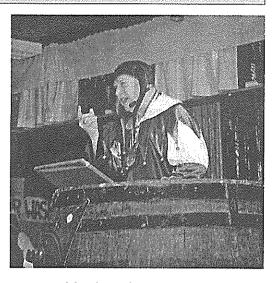

#### 1. Sitzung

Alexander Göttlicher "testet"
Senator Inkmann

Sitzungspräsident Franz Elgas führte souverän durchs Programm

Links: Das Publikum ist begeistert!

Unten links:
Der Showtanz der
Elferratsgarde - da kriegt
man doch gleich eine
Gänsehaut