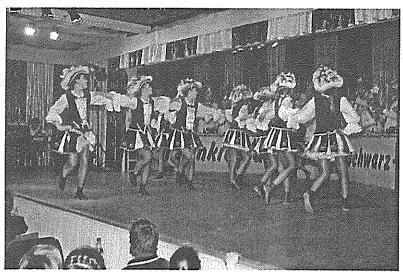

### Aktive des Fanfarenzuges 2006 / 2007

Ramona Gruber, Thilo Gruber, Ulrike Gruber, Luise Hartmann, André Hartung, Katharina Keller, Markus Löw, Roland Bram, Christian Rosner, Christian Scherwinski, Conny Scherwinski, Nicole Scherwinski, Matthias Schmid, Stefan Schneider, Andreas Schweighöfer, Marion Schweighöfer, Karl Zeitler