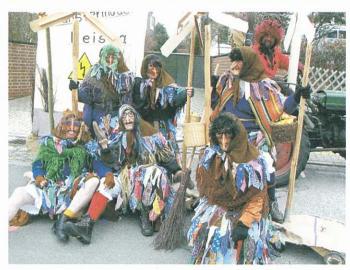

# Die edlen Rittersseut des Senats...

halten auf der Elferratsburg Hof

Ritter Rudibert mit Burgfräulein

Ritterfrau Barbagunde

Die Edle Hildegunde mit Gefolge

Resigunde huldigt ihren Untertanen

Ritter Limodus auf Kreuzzug in China