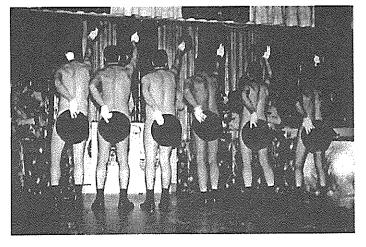

#### DER BLUTSPENDER

Am Dunnerstoch fährt er in die Hauptschul nauf und legt si dort aff di Liege drauf.

Er will wos für die Gesellschaft machen, eigentlich sollt mer drüber gor net lachen.

So will er spenden seinen roten Lebenssaft, er hats scho zwamoll richti geschafft.

Seinen halben Liter hat er abgegeben, wollt nach dem goldnen Blutspenderkreuze streben.

Jedoch bereits nach dem zweiten Spenden sollt seine Karriere abrupt enden.

Weil jedesmol, wenn er spendet Blut, gehts ihm hinterher nicht mehr recht gut.

Der Aderlas, der haut ihn um, er licht dann in der Aula rum.

Zwamol is ihm des scho passiert, an die Rippn er dervo glei blaue Fleckn gspiert.

Der Dokter sacht, er soll lassn es spenden sei, somit er nie mehr kricht die Urkund für die Spende drei.

Aber lieber Spanier wir erkennen deinen Willen an, den du hast an der deutschen Gesellschaft hast getan.

Jedoch bleib lieber bei der Prunklosia krichst jedes Johr dort an Orden aa.

Und wenn du trinkst derbei net glei zuviel wirst a net leng zwischer dena Stühl.