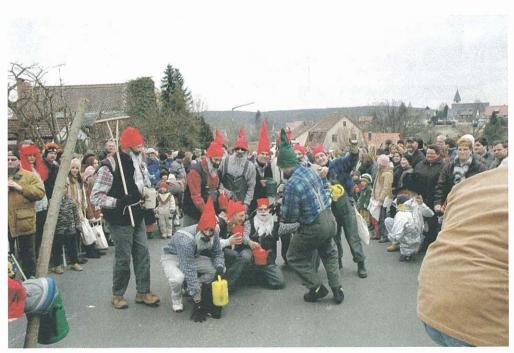

#### DER BETZ IST LOS

Am Kerwamontag, so is in Wilhelmsdorf Brauch, wird der Betz raustanzt, so wor's heier auch!

Die Leit ham scho gwart, Siema hat's scho gleit, doch nu kanne Ortsburschn weit und breit.

Nach langem Warten is endlich soweit, die Ortsburschn, die kumma etz wird´s ja aa Zeit.

Doch die Hauptperson fehlt, der Betz is net do, wo der Betz steh soll, steht der Gorbi alaa!

Die Päärli, sie tanzen und singa tun's aa, als der Wecker dann klinglt, is er immer nu net do.

Doch plötzlich, im Laufschritt, und ganz schee okämpft kumma a poor Leit mit'm Betzn ogrennt.

Den ham's etz nu schnell, dem Herrgott sei dank, beim Blaufelder drom auf der Wiesn eigfangt.

Die Burschen, die ham si scheinbor denkt der Betz kummt vo selber zu ihna hiegrennt

Doch, merkt Euch, Ihr Burschen, so geht des halt net:
Den Betz muss moer holn.
vo alaa kummt er net!!!