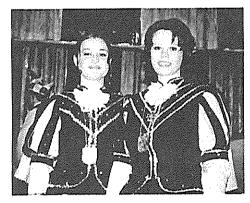

## Tanzmariechen

Ramona Gruber

Trainerinnen: Johanna Riedel, Karin Stefani, Martina Wirth