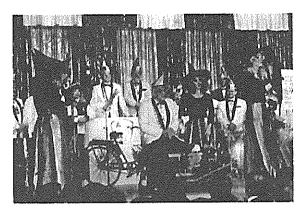

# Die edlen Rittersseut des Senats...

halten auf der Elferratsburg Hof

Ritter Rudibert mit Burgfräulein

Ritterfrau Barbagunde

Die Edle Hildegunde mit Gefolge

Resigunde huldigt ihren Untertanen

Ritter Limodus auf Kreuzzug in China