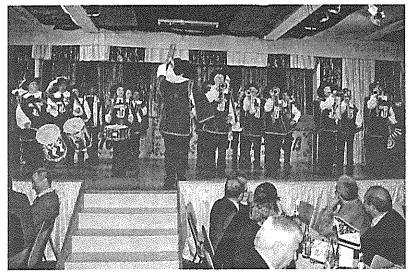

#### Jungegebliebene

Setzen Sie auch für ältere Ford Fahrzeuge auf den Service vom Fachmann.

..... fragen Sie Ihren Ford Händler

Bahnhofstr. 23-25, 91448 Emskirchen, Tel. 09104/671

Traditionell eröffnet der Fanfarenzug die Sitzung

Ein ganz besonderer Programmpunkt: Die Juniorengarde tanzt zur Live-Musik des Fanfarenzuges

Steht auch auf vielen anderen Bühnen: Unser Fanfarenzug

Unsere Kleinsten: die Wichtelgarde

"Gardemädchen" Laura