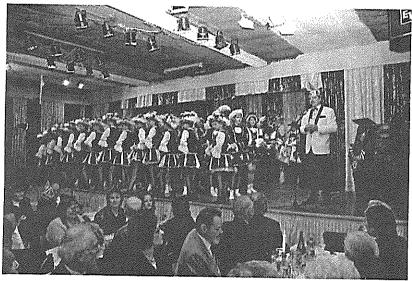

"Heute haun wir auf die Pauke..."

Vorsitzender Bernd Rauscher begr

ßt das wieder zahlreich erschienene Publikum

Nachwuchs in der Bütt: Laura Kopplin

Jedes Jahr ein gerngesehener Gast:das Steigerwaldbäuerle

Unsere Wichtelgarde weckte im Saal Frühlingsgefühle

Unsere Jugendmarschgarde "Rote Funken"

Unser Tanzmariechen Ramona

Die Jugendschautanzgarde präsentierte "Car Wash"

Jörg Hofmann aus Markt Erlbach

Das Tanzpaar der Steiner Schlossgeister

Akrobatik vom Feinsten präsentiert Von unserer Juniorengarde

Alex Höhn vom Fastnachtsverband Franken ehrte verdiente Mitglieder der Prunklosia

Begeisterte mit ihrem Marsch: Unsere Elferratsgarde

Vorsitzender Bernd Rauscher in der Bütt