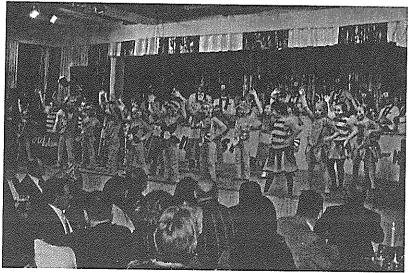

Unsere Wichtelgarde weckte im Saal Frühlingsgefühle

Unsere Jugendmarschgarde "Rote Funken"

Unser Tanzmariechen Ramona

Die Jugendschautanzgarde präsentierte "Car Wash"

Jörg Hofmann aus Markt Erlbach

Das Tanzpaar der Steiner Schlossgeister

Ein ganz besonderer Programmpunkt: Die Juniorengarde tanzt zur Live-Musik des Fanfarenzuges

Steht auch auf vielen anderen Bühnen: Unser Fanfarenzug

Unsere Kleinsten: die Wichtelgarde

"Gardemädchen" Laura

Fahrt ins Grüne mit unserer Jugendschautanzgarde

Da sprang der Funke über - unsere Jugendmarschgarde "Die roten Funken"

Und wehe, wehe, Wenn ich sehe, ...

Das Prinzenpaar der AlZiBib

Und - links, rechts, vor und zurück - eine kleine Schunkelrunde auf der Bühne