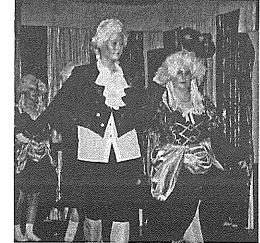

# Die edlen Rittersseut des Senats...

halten auf der Elferratsburg Hof

Ritter Rudibert mit Burgfräulein

Ritterfrau Barbagunde

Die Edle Hildegunde mit Gefolge

Resigunde huldigt ihren Untertanen

Ritter Limodus auf Kreuzzug in China

Eine stockkatholische Hochzeit Bei soviel Geistlichkeit kann da ja nichts schief gehen!!!

"Ich gönn mir jetzt mal 'ne Pause!"

Philipp Ballhorn erhält den Verdienstorden des Fastnachtsverbandes Franken

Dr. Snuggles oder doch Dr. Frankenstein?