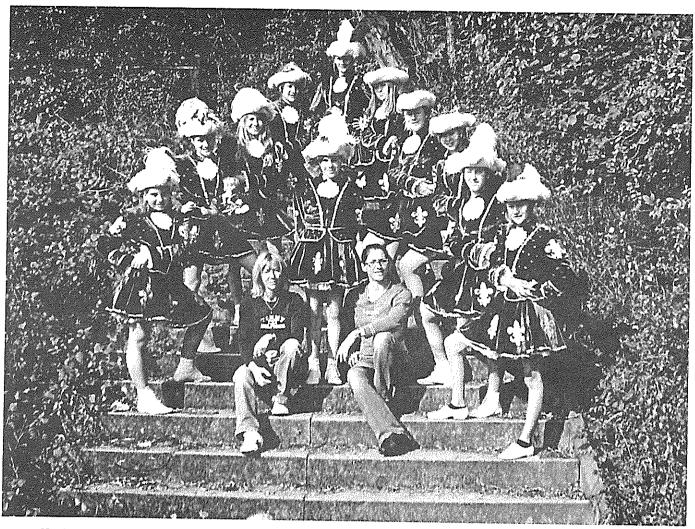

Hinten von links nach rechts:

Daniela Küttlinger, Vivian Munker, Barbara Waber, Trainerin Kathrin Elgas, Charlotte Riedel, Caroline Stumptner, Trainerin Christina Elgas, Trainerin Kathrin Popp

Vorne von links nach recht:

Martina Wirth, Nicole Gerber, Steffi Heyer mit Maskottchen Paula Popp, Kathrin Götz, Verena Novotny, Lisa Bogner, Anna Heidingsfelder

Nicht im Bild: Simone Novotny, Sabrina Kerschbaum, Doris Stefani