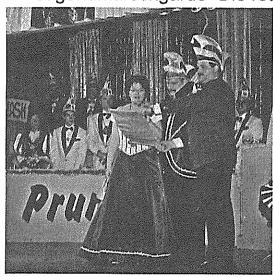

Eine stockkatholische Hochzeit Bei soviel Geistlichkeit kann da ja nichts schief gehen!!!

"Ich gönn mir jetzt mal 'ne Pause!"

Philipp Ballhorn erhält den Verdienstorden des Fastnachtsverbandes Franken

Dr. Snuggles oder doch Dr. Frankenstein?