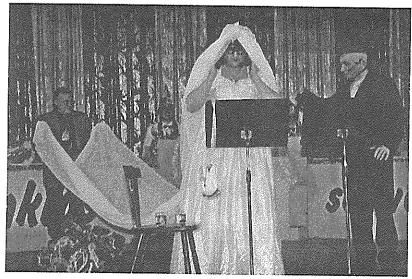

Eine stockkatholische Hochzeit Bei soviel Geistlichkeit kann da ja nichts schief gehen!!!

"Ich gönn mir jetzt mal 'ne Pause!"

Philipp Ballhorn erhält den Verdienstorden des Fastnachtsverbandes Franken

Dr. Snuggles oder doch Dr. Frankenstein?