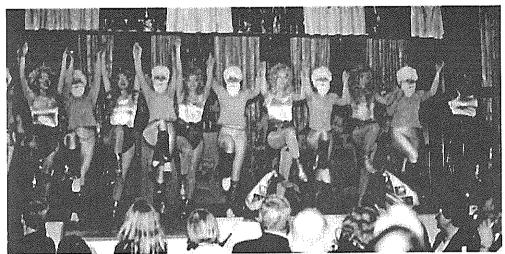

Unsere Wichtelgarde weckte im Saal Frühlingsgefühle

Unsere Jugendmarschgarde "Rote Funken"

Unser Tanzmariechen Ramona

Die Jugendschautanzgarde präsentierte "Car Wash"

Jörg Hofmann aus Markt Erlbach

Das Tanzpaar der Steiner Schlossgeister

Akrobatik vom Feinsten präsentiert Von unserer Juniorengarde

Alex Höhn vom Fastnachtsverband Franken ehrte verdiente Mitglieder der Prunklosia

Begeisterte mit ihrem Marsch: Unsere Elferratsgarde

Vorsitzender Bernd Rauscher in der Bütt

Lässt Frauenherzen höher schlagen: unser Männerballett