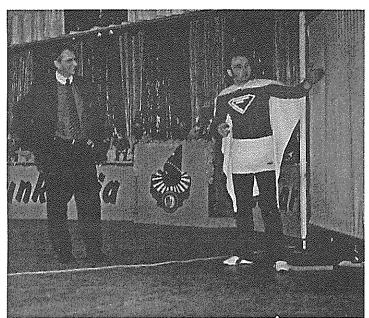

Eine stockkatholische Hochzeit Bei soviel Geistlichkeit kann da ja nichts schief gehen!!!

"Ich gönn mir jetzt mal 'ne Pause!"

Philipp Ballhorn erhält den Verdienstorden des Fastnachtsverbandes Franken

Dr. Snuggles oder doch Dr. Frankenstein?

Ein weiteres Highlight: Superfranke Alexander Göttlicher

Die Prinzengarde der AlZiBib entführte in die Siebziger Jahre

Schaurig schön - der Showtanz unserer Elferratsgarde