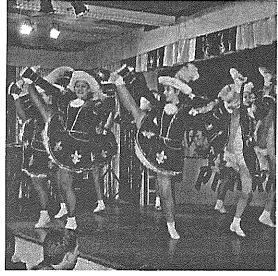

### Aktive des Fanfarenzuges 2006 / 2007

Ramona Gruber, Thilo Gruber, Ulrike Gruber, Luise Hartmann, André Hartung, Katharina Keller, Markus Löw, Roland Bram, Christian Rosner, Christian Scherwinski, Conny Scherwinski, Nicole Scherwinski, Matthias Schmid, Stefan Schneider, Andreas Schweighöfer, Marion Schweighöfer, Karl Zeitler

Leitung: Jürgen Schreiner