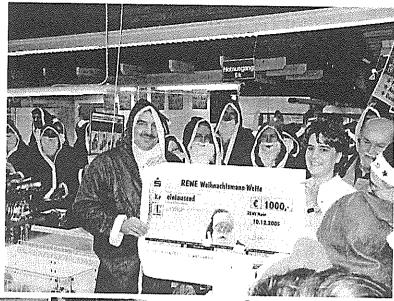

### JA, IS DENN HEUT SCHO WEIHNACHTEN???

#### **REWE sagt:**

Wetten, dass ihr es nicht schafft, 50 Nikoläuse im Rewe-Mark zu versammeln, die dann "Lasst uns froh und munter sein" singen!

Wir haben es doch geschafft. Als Belohnung gab es einen Scheck in Höhe von 1000 Euro.