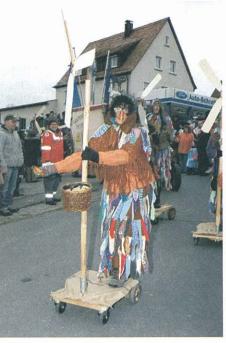

# Die edlen Rittersseut des Senats...

halten auf der Elferratsburg Hof

Ritter Rudibert mit Burgfräulein

Ritterfrau Barbagunde

Die Edle Hildegunde mit Gefolge

Resigunde huldigt ihren Untertanen

Ritter Limodus auf Kreuzzug in China