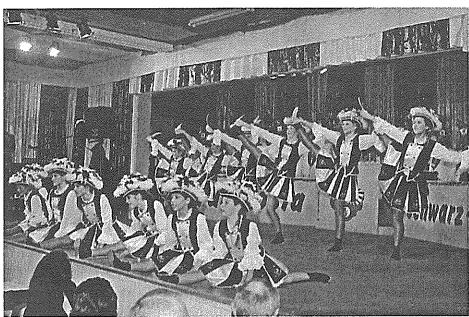

Unsere Wichtelgarde weckte im Saal Frühlingsgefühle

Unsere Jugendmarschgarde "Rote Funken"

Unser Tanzmariechen Ramona

Die Jugendschautanzgarde präsentierte "Car Wash"

Jörg Hofmann aus Markt Erlbach

Das Tanzpaar der Steiner Schlossgeister

Ein ganz besonderer Programmpunkt: Die Juniorengarde tanzt zur Live-Musik des Fanfarenzuges

Steht auch auf vielen anderen Bühnen: Unser Fanfarenzug

Unsere Kleinsten: die Wichtelgarde

"Gardemädchen" Laura

Fahrt ins Grüne mit unserer Jugendschautanzgarde

Da sprang der Funke über - unsere Jugendmarschgarde "Die roten Funken"

Und wehe, wehe, Wenn ich sehe, ...

Das Prinzenpaar der AlZiBib

Und - links, rechts, vor und zurück - eine kleine Schunkelrunde auf der Bühne