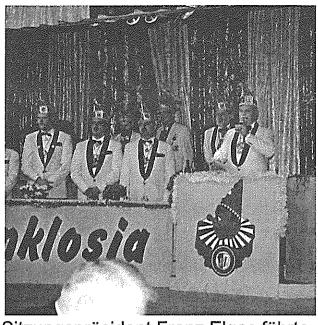

#### 1. Sitzung

Alexander Göttlicher "testet"
Senator Inkmann

Sitzungspräsident Franz Elgas führte souverän durchs Programm

Links: Das Publikum ist begeistert!

Unten links:
Der Showtanz der
Elferratsgarde - da kriegt
man doch gleich eine
Gänsehaut

Unten rechts: Unser Heiner ist unter die Landwirte gegangen!