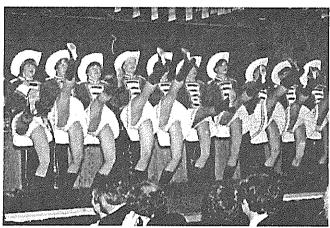

Unsere Wichtelgarde weckte im Saal Frühlingsgefühle

Unsere Jugendmarschgarde "Rote Funken"

Unser Tanzmariechen Ramona

Die Jugendschautanzgarde präsentierte "Car Wash"

Jörg Hofmann aus Markt Erlbach

Das Tanzpaar der Steiner Schlossgeister

Ein ganz besonderer Programmpunkt: Die Juniorengarde tanzt zur Live-Musik des Fanfarenzuges

Steht auch auf vielen anderen Bühnen: Unser Fanfarenzug

Unsere Kleinsten: die Wichtelgarde

"Gardemädchen" Laura

Fahrt ins Grüne mit unserer Jugendschautanzgarde

Da sprang der Funke über - unsere Jugendmarschgarde "Die roten Funken"

Und wehe, wehe, Wenn ich sehe, ...

Das Prinzenpaar der AlZiBib

Und - links, rechts, vor und zurück - eine kleine Schunkelrunde auf der Bühne

ein wahrer Augenschmauss der Marsch der Juniorengarde

Und - JUMP

Ist das nicht ein toller Anblick? - unsere Elferratsgarde mit ihrem Marsch

Ist das die Bademode der neuen Saison???

Schwangerschaftsgymnastik mal anders!