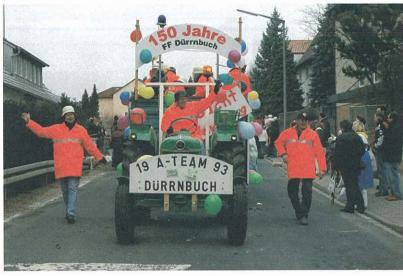

# Fachhandel Holz u. Baustoffe

Schauen Sie vorbei und überzeugen Sie sich in unseren Ausstellungsräumen von unserem vielseitigen Angebot und hand-werklichem Können.

Georg Beck&Sohn GmbH
DÜRRNBUCH 49

91448 Emskirchen Telefon 09102/997999 Telefax 09102/997997 www.beck-holz.de info@beck-holz.de