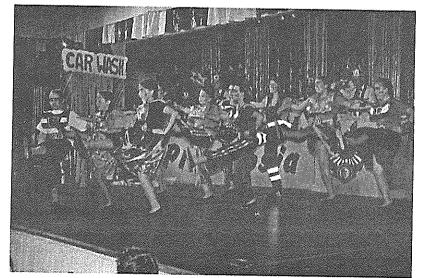

Unsere Wichtelgarde weckte im Saal Frühlingsgefühle

Unsere Jugendmarschgarde "Rote Funken"

Unser Tanzmariechen Ramona

Die Jugendschautanzgarde präsentierte "Car Wash"

Jörg Hofmann aus Markt Erlbach

Das Tanzpaar der Steiner Schlossgeister