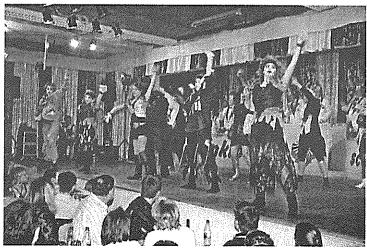

Akrobatik vom Feinsten präsentiert Von unserer Juniorengarde

Alex Höhn vom Fastnachtsverband Franken ehrte verdiente Mitglieder der Prunklosia

Begeisterte mit ihrem Marsch: Unsere Elferratsgarde

Vorsitzender Bernd Rauscher in der Bütt

Ein ganz besonderer Programmpunkt: Die Juniorengarde tanzt zur Live-Musik des Fanfarenzuges

Steht auch auf vielen anderen Bühnen: Unser Fanfarenzug

Unsere Kleinsten: die Wichtelgarde

"Gardemädchen" Laura

ein wahrer Augenschmauss der Marsch der Juniorengarde

Und - JUMP

Ist das nicht ein toller Anblick? - unsere Elferratsgarde mit ihrem Marsch

Ist das die Bademode der neuen Saison???

Schwangerschaftsgymnastik mal anders!