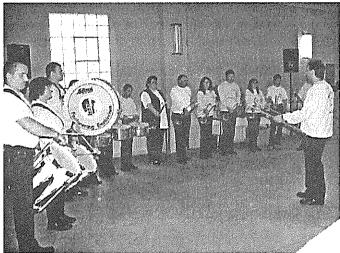

#### Jungegebliebene

Setzen Sie auch für ältere Ford Fahrzeuge auf den Service vom Fachmann.

..... fragen Sie Ihren Ford Händler

Bahnhofstr. 23-25, 91448 Emskirchen, Tel. 09104/671

Traditionell eröffnet der Fanfarenzug die Sitzung

Ein ganz besonderer Programmpunkt: Die Juniorengarde tanzt zur Live-Musik des Fanfarenzuges

Steht auch auf vielen anderen Bühnen: Unser Fanfarenzug

Unsere Kleinsten: die Wichtelgarde

"Gardemädchen" Laura