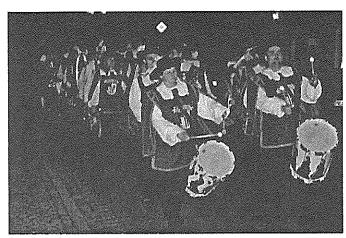

### Aktive des Fanfarenzuges 2006 / 2007

Ramona Gruber, Thilo Gruber, Ulrike Gruber, Luise Hartmann, André Hartung, Katharina Keller, Markus Löw, Roland Bram, Christian Rosner, Christian Scherwinski, Conny Scherwinski, Nicole Scherwinski, Matthias Schmid, Stefan Schneider, Andreas Schweighöfer, Marion Schweighöfer, Karl Zeitler

Leitung: Jürgen Schreiner

Abschließend möchte ich noch die hervorragende Arbeit unseres Prunklosia – Fanfarenzuges würdigen. Unter der Leitung von Jürgen Schreiner hat diese Truppe in wenigen Jahren einen Ruf weit über unsere Region hinaus erarbeitet. Sie vertreten unsere Farben heute z. B.

- beim Rosenmontagszug in Mainz,
- beim Oktoberfestzug in München
- und sogar bei der Fürther Kirchweih.

In unserer näheren Umgebung werden sie ständig angefordert.

Bürgermeister Dieter Schmidt, selbst ein Mitglied einer alten Fastnachter-Familie und sein Gemeinderat hatten immer viel Verständnis für die närrische Zeit.