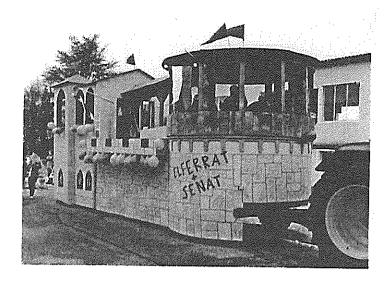

# Die edlen Rittersseut des Senats...

halten auf der Elferratsburg Hof

Ritter Rudibert mit Burgfräulein

Ritterfrau Barbagunde

Die Edle Hildegunde mit Gefolge

Resigunde huldigt ihren Untertanen

Ritter Limodus auf Kreuzzug in China