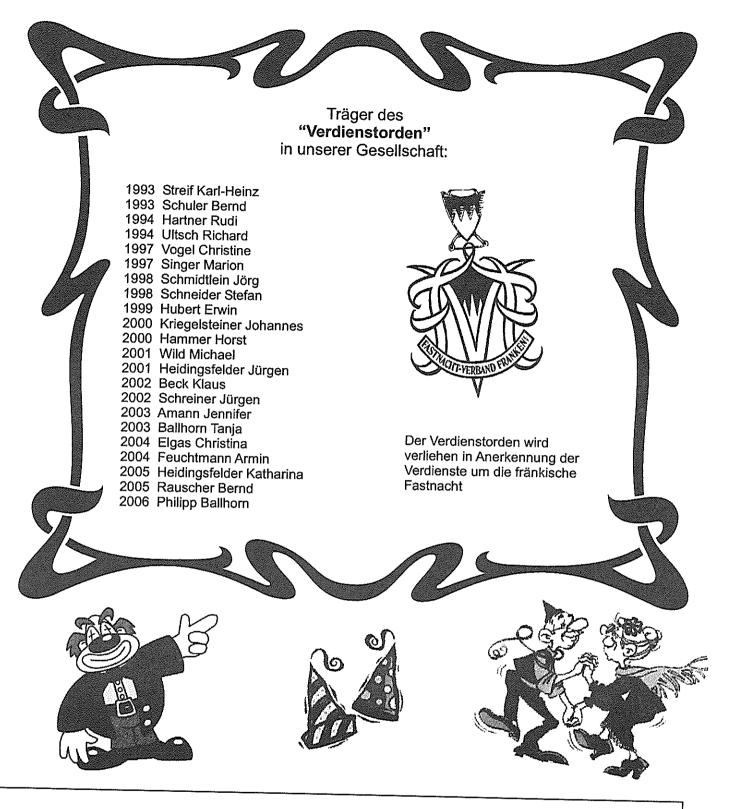

#### Träger des "Till von Franken" in unserer Gesellschaft:

In Gold:

1994 Schuler Hellmuth

In Silber:

1967 Schuler Hellmuth

1969 Schmidt Willi &

1974 Knoll Walter ₽

1975 Hoch Willi ₽

1976 Friedlein Karl 🕆

1977 Schmidt Dietmar &

1979 Jäger Heinz 🕆

1980 Garbarukow Paul

1981 Glassi Josef &

1982 Rauscher Gerhard

1983 Fleischmann Erhard &

1984 Elgas Franz

1985 Menzel Ernst &

1986 Bögel Irmgard

1988 Häuser Werner

1989 Hegendörfer Roland

1990 Riedel Helmut

1991 Paulus Günther

1994 Schuler Bernd

1995 Ultsch Richard

1996 Streif Karl-Heinz

1997 Hartner Rudi

1998 Vogel Christine

1999 Hubert Rudolf

2000 Gutmann Heinrich

2001 Rebel Werner

2002 Schmidtlein Jörg

2003 Schneider Stefan 2004 Hubert Erwin

2005 Krieglsteiner Johannes

2006 Schmidt Jennifer

#### Der Orden "Till von Franken"

ist die höchste Verdienstauszeichnung, die der Fastnachtsverband Franken zu vergeben hat. Für die Verleihung sind die Verdienste um die heimatgebundene, fränkische Fastnacht ausschlaggebend.