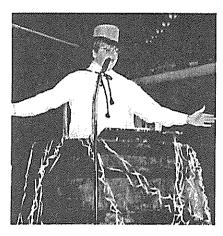

Hans Raab. Hermann Rohr, Dieter Schmidt, Bernhard Tucher

Büttenredner:

Heinrich Gutmann, Roland Hegendörfer, Laura Kopplin, Bernd Rauscher

Jugendbeauftragte: Sonja Schmidt, Susanne Amann

Klaus Beck als neuer Elferatspräsident meisterte mit viel Geschick die vielseitigen Aufgaben, die sein Amt forderte.

Unsere heutigen Aktiven auf der Bühne:

- Die Bfobbferer
- Berta Geisendörfer
- Heiner Gutmann
- Roland Hegendörfer
- Laura Kopplin
- Bernd Rauscher