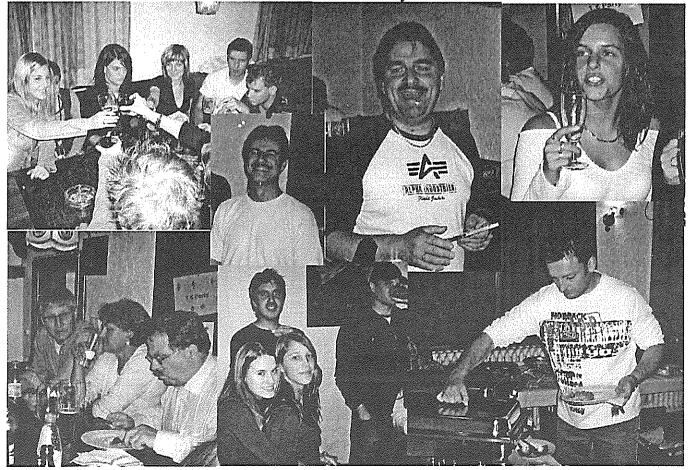

"Heute haun wir auf die Pauke..."

Vorsitzender Bernd Rauscher begr

ßt das wieder zahlreich erschienene Publikum

Nachwuchs in der Bütt: Laura Kopplin

Jedes Jahr ein gerngesehener Gast:das Steigerwaldbäuerle

Unsere Wichtelgarde weckte im Saal Frühlingsgefühle

Unsere Jugendmarschgarde "Rote Funken"

Unser Tanzmariechen Ramona

Die Jugendschautanzgarde präsentierte "Car Wash"

Jörg Hofmann aus Markt Erlbach

Das Tanzpaar der Steiner Schlossgeister

Akrobatik vom Feinsten präsentiert Von unserer Juniorengarde

Alex Höhn vom Fastnachtsverband Franken ehrte verdiente Mitglieder der Prunklosia

Begeisterte mit ihrem Marsch: Unsere Elferratsgarde

Vorsitzender Bernd Rauscher in der Bütt

Lässt Frauenherzen höher schlagen: unser Männerballett

#### 1. Sitzung

Alexander Göttlicher "testet"
Senator Inkmann

Sitzungspräsident Franz Elgas führte souverän durchs Programm

Links: Das Publikum ist begeistert!

Unten links:
Der Showtanz der
Elferratsgarde - da kriegt
man doch gleich eine
Gänsehaut

Unten rechts: Unser Heiner ist unter die Landwirte gegangen!