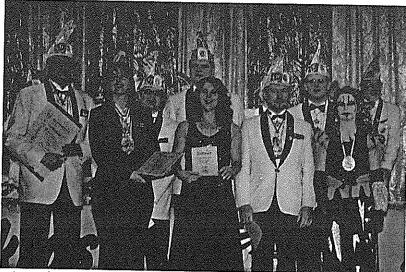

g reparieren.



#### Jungegebliebene

Setzen Sie auch für ältere Ford Fahrzeuge auf den Service vom Fachmann.



..... fragen Sie Ihren Ford Händler



Bahnhofstr. 23-25, 91448 Emskirchen, Tel. 09104/671



Traditionell eröffnet der Fanfarenzug die Sitzung



"Heute haun wir auf die Pauke..."



Vorsitzender Bernd Rauscher begr

ßt das wieder zahlreich erschienene Publikum



Nachwuchs in der Bütt: Laura Kopplin



Jedes Jahr ein gerngesehener Gast:das Steigerwaldbäuerle



Unsere Wichtelgarde weckte im Saal Frühlingsgefühle



Unsere Jugendmarschgarde "Rote Funken"



Unser Tanzmariechen Ramona



Die Jugendschautanzgarde präsentierte "Car Wash"



Jörg Hofmann aus Markt Erlbach



Das Tanzpaar der Steiner Schlossgeister



Akrobatik vom Feinsten präsentiert Von unserer Juniorengarde





Alex Höhn vom Fastnachtsverband Franken ehrte verdiente Mitglieder der Prunklosia



Begeisterte mit ihrem Marsch: Unsere Elferratsgarde



Vorsitzender Bernd Rauscher in der Bütt





Lässt Frauenherzen höher schlagen: unser Männerballett

#### 1. Sitzung



Alexander Göttlicher "testet"
Senator Inkmann



Sitzungspräsident Franz Elgas führte souverän durchs Programm



Links: Das Publikum ist begeistert!

Unten links:
Der Showtanz der
Elferratsgarde - da kriegt
man doch gleich eine
Gänsehaut

Unten rechts: Unser Heiner ist unter die Landwirte gegangen!





#### DAS FALSCHE WEIHNACHTSGEBÄCK

Bei uns in Emskerng do wohnt a Mann, der mit Computer ärbern kann.

Sei Arbeitsplatz is in Nemberch drin, do ärbert er an dem elektrisch Ding.

An Weihnachtn fand amol a Besprechung statt, die Teil