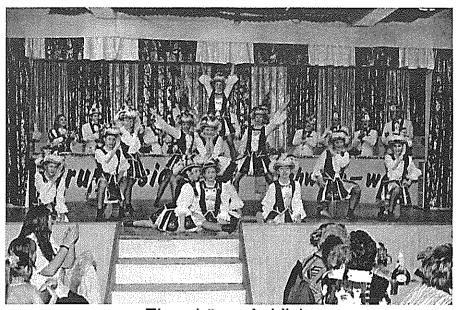

"Heute haun wir auf die Pauke..."

Vorsitzender Bernd Rauscher begr

ßt das wieder zahlreich erschienene Publikum

Nachwuchs in der Bütt: Laura Kopplin

Jedes Jahr ein gerngesehener Gast:das Steigerwaldbäuerle

Unsere Wichtelgarde weckte im Saal Frühlingsgefühle

Unsere Jugendmarschgarde "Rote Funken"

Unser Tanzmariechen Ramona

Die Jugendschautanzgarde präsentierte "Car Wash"

Jörg Hofmann aus Markt Erlbach

Das Tanzpaar der Steiner Schlossgeister

Akrobatik vom Feinsten präsentiert Von unserer Juniorengarde

Alex Höhn vom Fastnachtsverband Franken ehrte verdiente Mitglieder der Prunklosia

Begeisterte mit ihrem Marsch: Unsere Elferratsgarde

Vorsitzender Bernd Rauscher in der Bütt

Lässt Frauenherzen höher schlagen: unser Männerballett