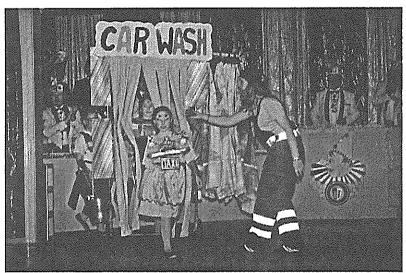

Unsere Wichtelgarde weckte im Saal Frühlingsgefühle

Unsere Jugendmarschgarde "Rote Funken"

Unser Tanzmariechen Ramona

Die Jugendschautanzgarde präsentierte "Car Wash"

Jörg Hofmann aus Markt Erlbach

Das Tanzpaar der Steiner Schlossgeister