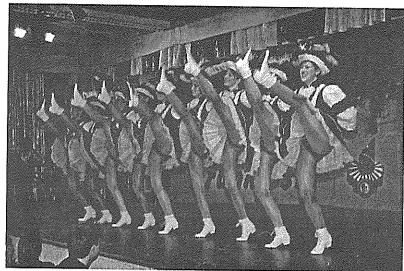

Unsere Wichtelgarde weckte im Saal Frühlingsgefühle

Unsere Jugendmarschgarde "Rote Funken"

Unser Tanzmariechen Ramona

Die Jugendschautanzgarde präsentierte "Car Wash"

Jörg Hofmann aus Markt Erlbach

Das Tanzpaar der Steiner Schlossgeister

Akrobatik vom Feinsten präsentiert Von unserer Juniorengarde

Alex Höhn vom Fastnachtsverband Franken ehrte verdiente Mitglieder der Prunklosia

Begeisterte mit ihrem Marsch: Unsere Elferratsgarde

Vorsitzender Bernd Rauscher in der Bütt

Lässt Frauenherzen höher schlagen: unser Männerballett